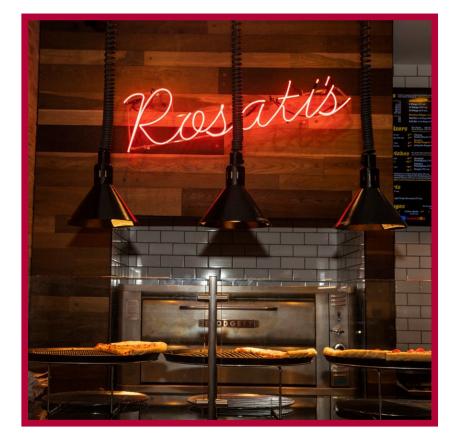

#### Serving Up Five Generations of Greatness

With nearly 60 years in operation, Rosati's Pizza is one of the oldest surviving family pizza restaurant businesses in the United States. In 1927, Saverio Rosati opened a restaurant on Pulaski and Madison in Chicago, right next to the Marbro Theater. Soon after, the restaurant became a favorite watering hole for the old Chicago society and Windy City politicians. On any given night you might spot Jack Haley, famous for his role as the "Tin Man" in The Wizard of Oz enjoying a hearty helping of Saverio's homemade Italian specialties or contrary to popular belief, notorious gangster, Al Capone and his entourage could be spotted sharing a heaping dish of pasta with his so called "nemesis", Eliot Ness.

When Saverio retired, his sons moved to the suburbs with a new and timely concept. The year was 1964 and pizza was now a popular trend. Saverio's sons Dick, Ron and Al Rosati opened the first Rosati's Pizza in an Illinois suburb, Mount Prospect. By 1978, a total of ten Rosati family members owned carryout pizzerias.

Now with the Rosati name firmly established in the Chicago suburbs, generations of mid-westerners have grown up with the brand and continue to spread its legend to every corner of the country. Transplanted Chicagoans all over the map have helped to bring their favorite pizzeria franchise to more than 300 restaurants in over 20 states.